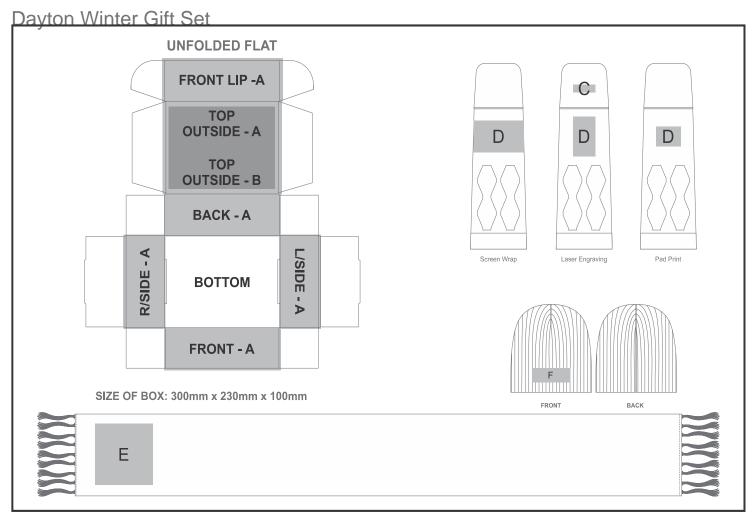

## **Branding Options:**

| Position | Branding Method (Branding Code)      | No. of Colours | Dimension               |
|----------|--------------------------------------|----------------|-------------------------|
| А        | Digital Custom Packaging (DCP-CHG-6) | Full Colour    | 400mm wide x 440mm high |
|          |                                      |                |                         |
| В        | Digital Custom Packaging (DCP-CHG-6) | Full Colour    | 119mm wide x 78mm high  |
|          |                                      |                |                         |
| С        | Laser Engraving (LB)                 | N/A            | 30mm wide x 10mm high   |

| D | Laser Engraving (LB)    | N/A       | 30mm wide x 50mm high   |
|---|-------------------------|-----------|-------------------------|
| D | Pad Printing (PB)       | 4 Colours | 33mm wide x 50mm high   |
| D | Screen Wrap (SW)        | 1 Colour  | 190mm wide x 50mm high  |
|   |                         |           |                         |
| Е | Embroidery (EM-OTHER)   | N/A       | 150mm wide x 150mm high |
|   |                         |           |                         |
| F | Embroidery (EM-BEANIES) | N/A       | 100mm wide x 35mm high  |